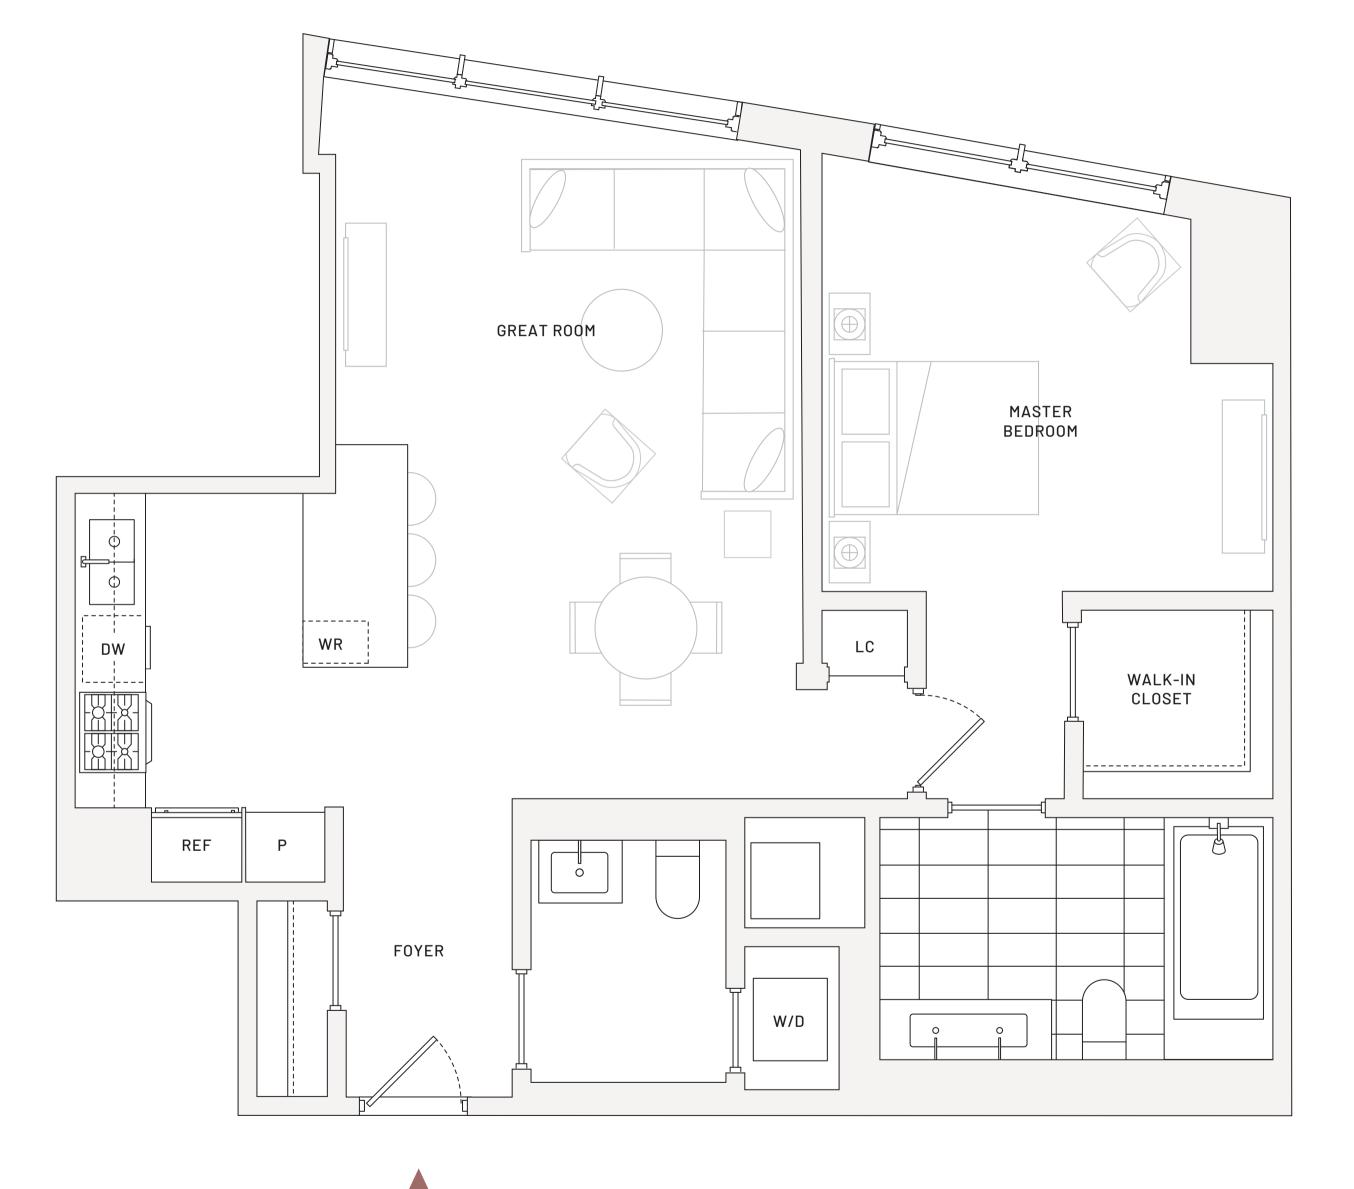

## THEAVERY

## 1 Bedroom / 1.5 Baths

915 Square Feet

## Features

- Open gourmet kitchen with breakfast bar
- Master bedroom suite with walk-in closet
- Spa-like master bath with double vanity and bathtub
- Powder room
- Stacked washer and dryer

Folsom Street

8' 0' 1' 2' 4'

All dimensions and square footages included in marketing materials and/or The Avery condominium documents are approximate and subject to variances and change without notice. Certain dimensions and square footages are measured from the outside face of the exterior walls and windows, centerline of demising walls, floors and ceilings between two condominium units (or the boundaries of the property) and the corridor face of corridor walls. As a result, estimated residence square footage may include space that is not usable by the residence owner. The developer reserves the right to make modifications to the floorplans and residence dimensions at anytime without notice. Floorplans are not drawn to scale. Equal Opportunity Housing. BRE 1888310

Residence 01 | Floor 33 Residence 03 | Floor 34