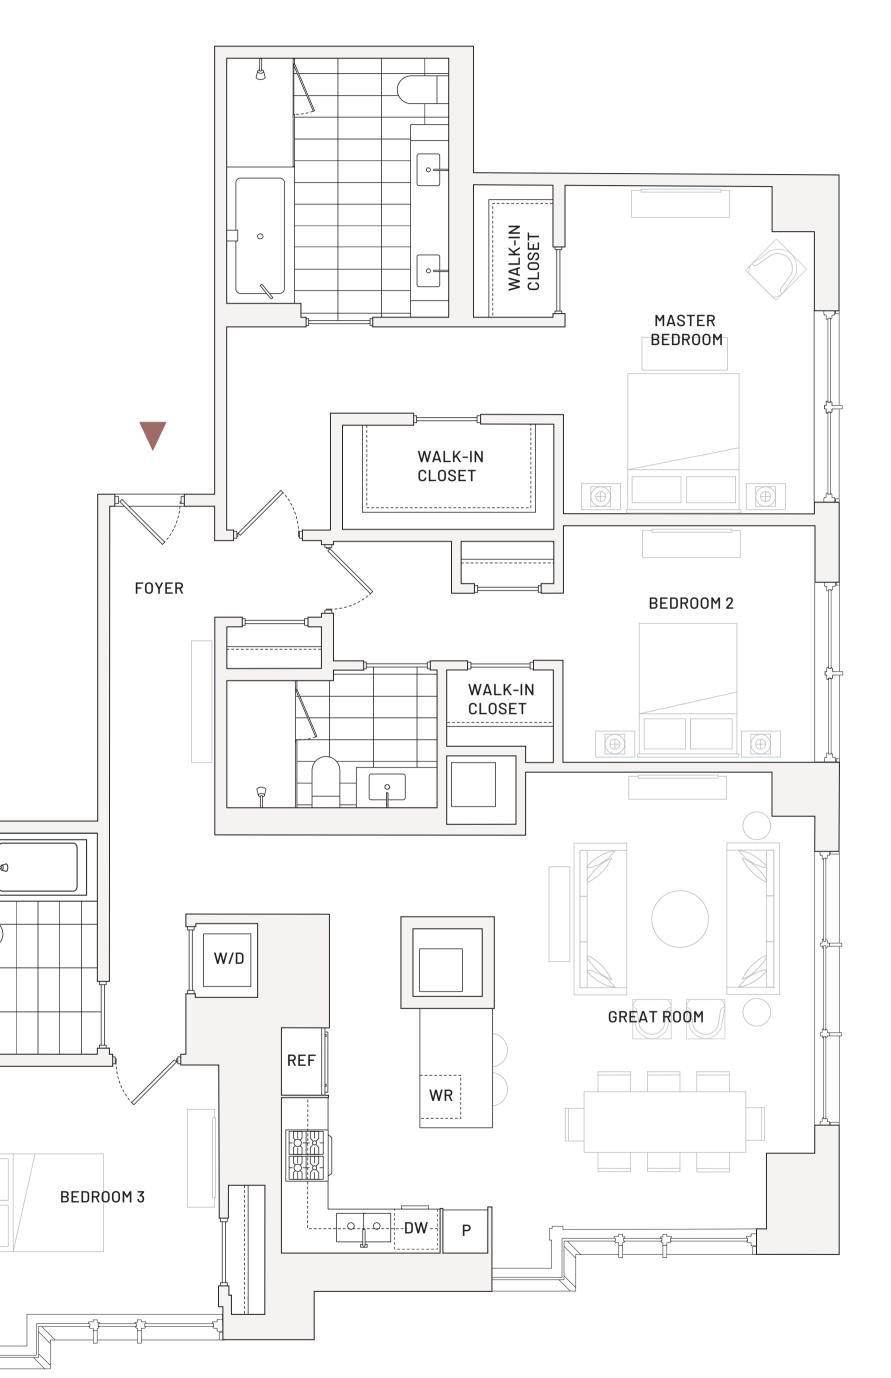

## 3 Bedrooms / 3 Baths

1,934 Square Feet

## Features

- Corner great room with dual exposures
- Open gourmet kitchen with breakfast bar
- Master bedroom suite with two walk-in closets
- Spa-like master bath with double vanity, bathtub and glass enclosed shower
- Second bedroom with en suite bath and walk-in closet
- Third bedroom
- Guest bath
- Stacked washer and dryer

Ļ٥

Residence 01 | Floors 44-45