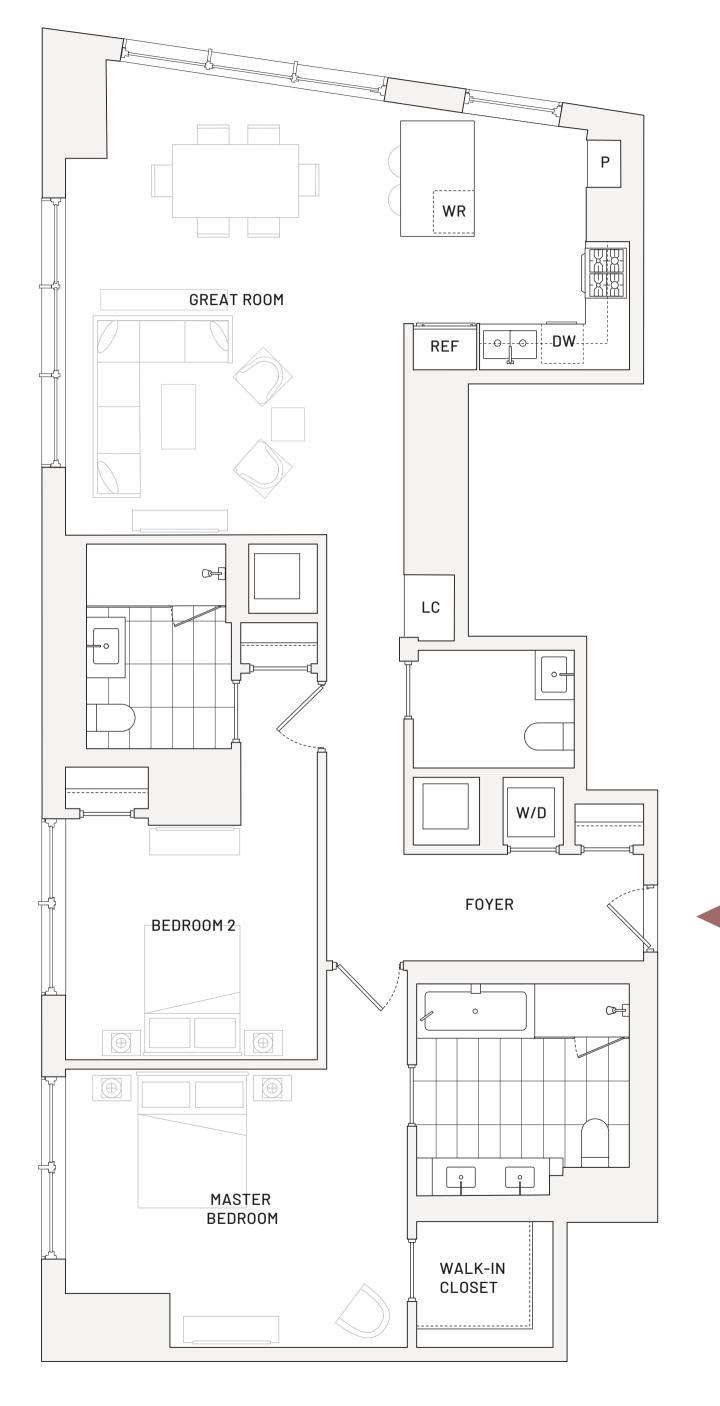

## 2 Bedrooms / 2.5 Baths

1,549 Square Feet

## Features

- Corner great room with dual exposures
- Windowed open gourmet kitchen with island
- Master bedroom suite with walk-in closet
- Spa-like master bath with double vanity, bathtub and glass enclosed shower
- Second bedroom with en suite bath and two closets
- Powder room
- Stacked washer and dryer

Residence 04 | Floors 39-45

RELATED