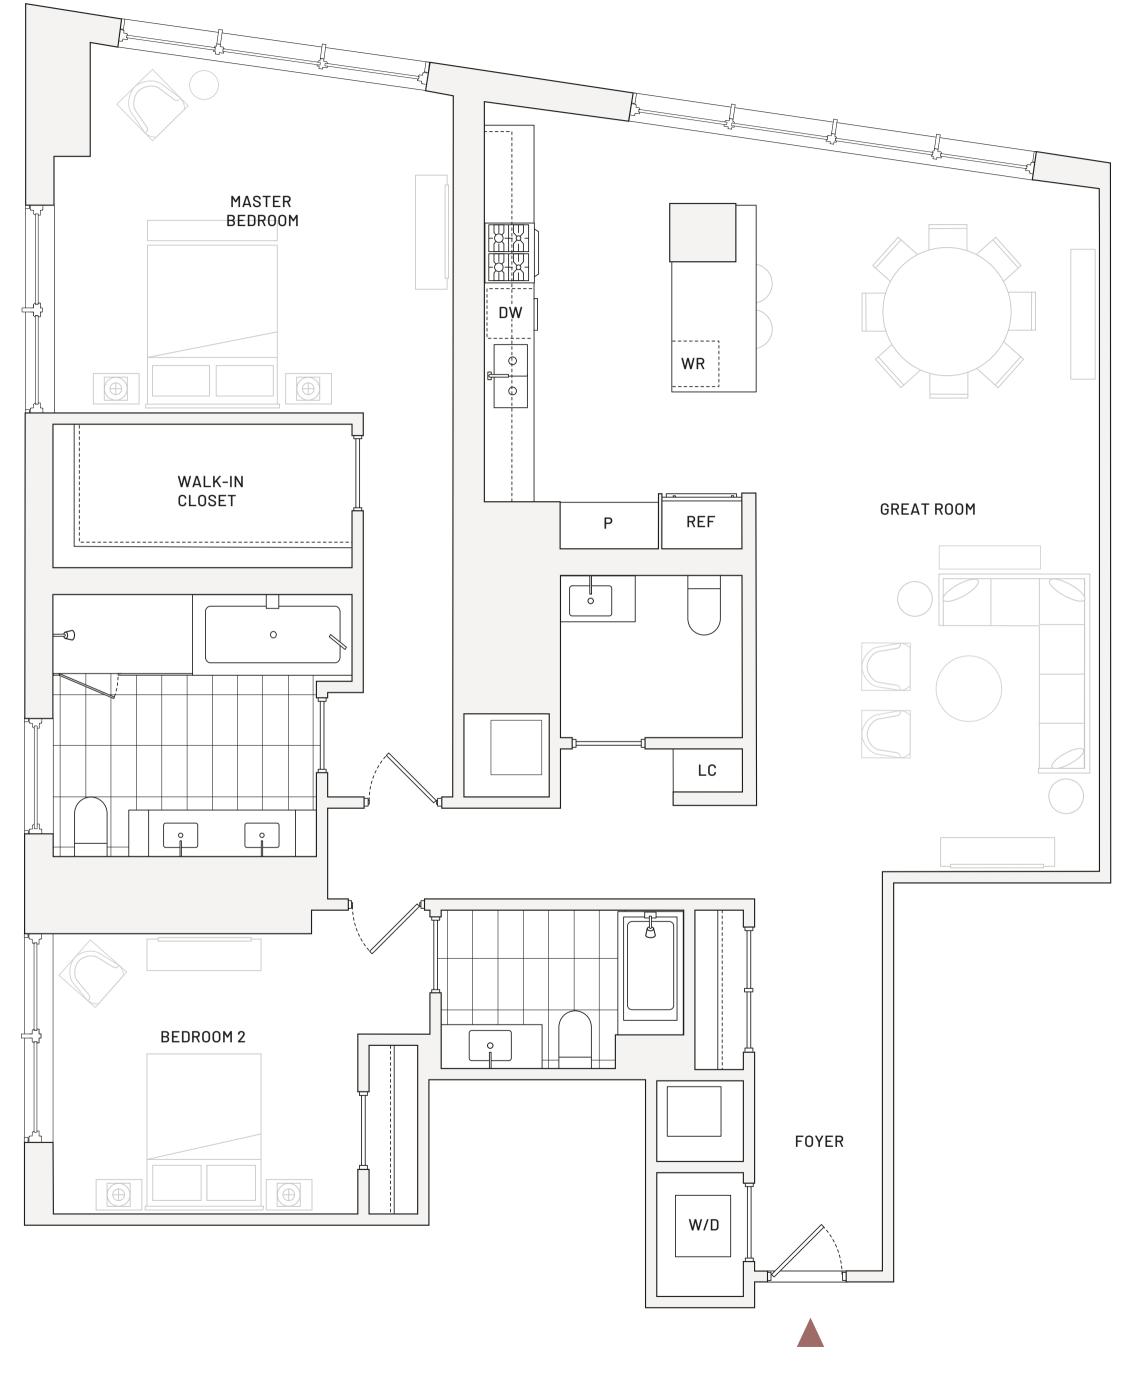

## 2 Bedrooms / 2.5 Baths

1,832 Square Feet

## Features

- Expansive great room
- Windowed open gourmet kitchen with island
- Corner master bedroom suite with dual exposures and walk-in closet
- Windowed spa-like master bath with double vanity, bathtub and glass enclosed shower
- Second bedroom with en suite bath
- Powder room
- Stacked washer and dryer
- Linen closet

## 0' 1' 2' 4' 8'

All dimensions and square footages included in marketing materials and/or The Avery condominium documents are approximate and subject to variances and change without notice. Certain dimensions and square footages are measured from the outside face of the exterior walls and windows, centerline of demising walls, floors and ceilings between two condominium units (or the boundaries of the property) and the corridor walls. As a result, estimated residence square footage may include space that is not usable by the residence owner. The developer reserves the right to make modifications to the floorplans and residence dimensions at anytime without notice. Floorplans are not drawn to scale. Equal Opportunity Housing. BRE 1888310

Residence 03 | Floors 47-51

RELATED