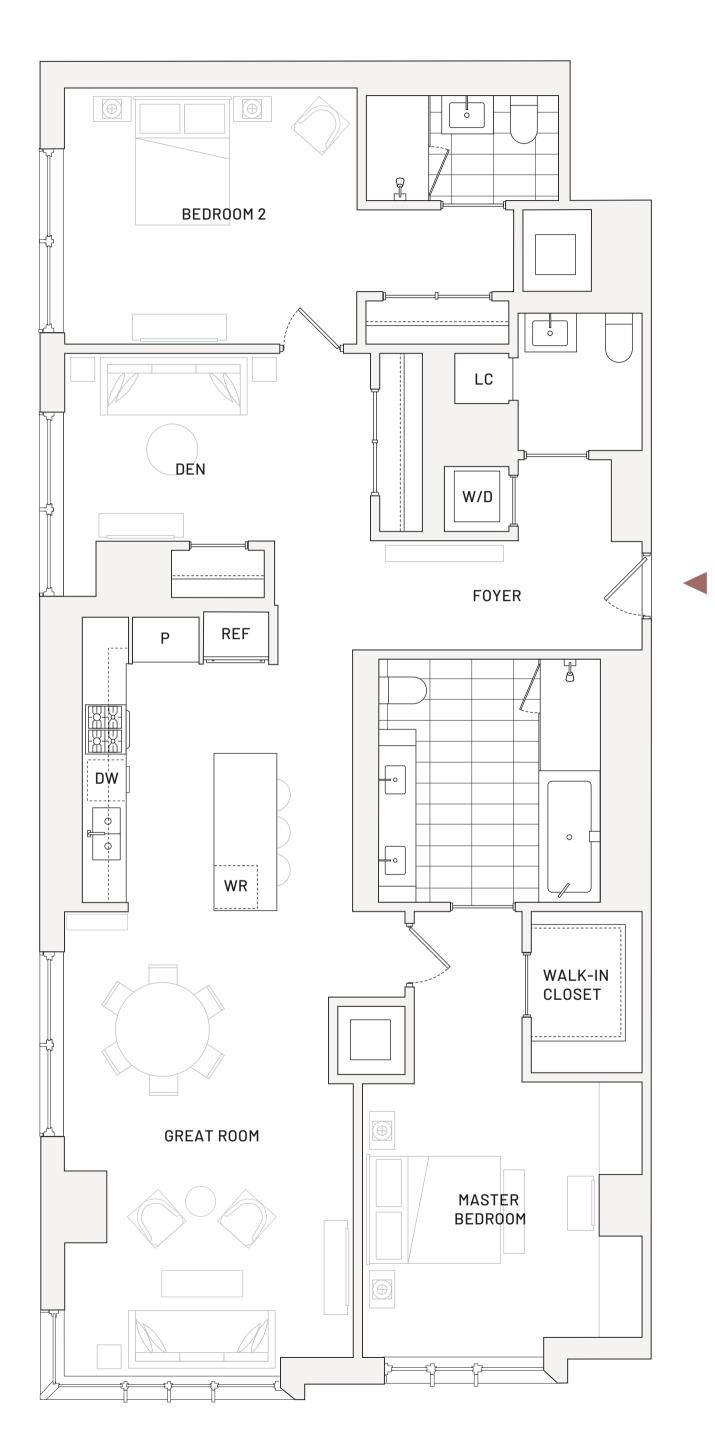

## 2 Bedrooms + Den / 2.5 Baths

1,652 Square Feet

## Features

- Corner great room with dual exposures
- Open gourmet kitchen with island
- Master bedroom suite with walk-in closet
- Spa-like master bath with double vanity, bathtub and glass enclosed shower
- Second bedroom with en suite bath
- Windowed den with closet
- Powder room with linen closet
- Stacked washer and dryer